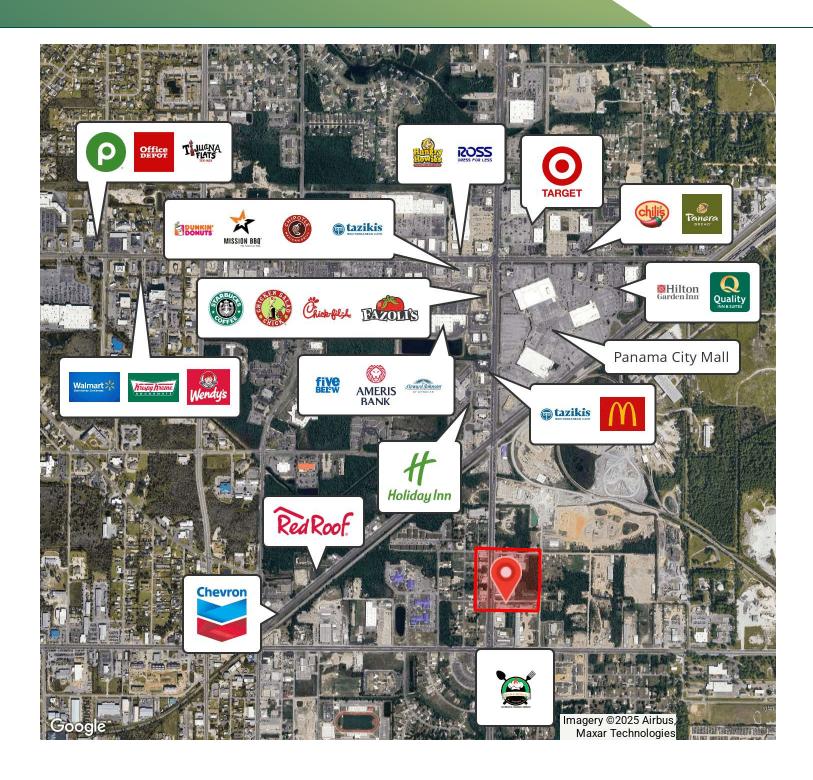

### PROPERTY DESCRIPTION

Prime Commercial Opportunity – 26,500 cars/day, in rapidly developing area!

Unlock the potential of this high-visibility commercial property near the Panama City Mall! This offering includes 1 lot (approximately 0.8+/- acres) available for sale at \$850,000, with flexible development options.

An adjacent 1.2 acre -lot parcel is currently leased to Avis Car Rentals, adding value to this investment opportunity. Don't miss your chance to secure a versatile commercial site in a thriving area!