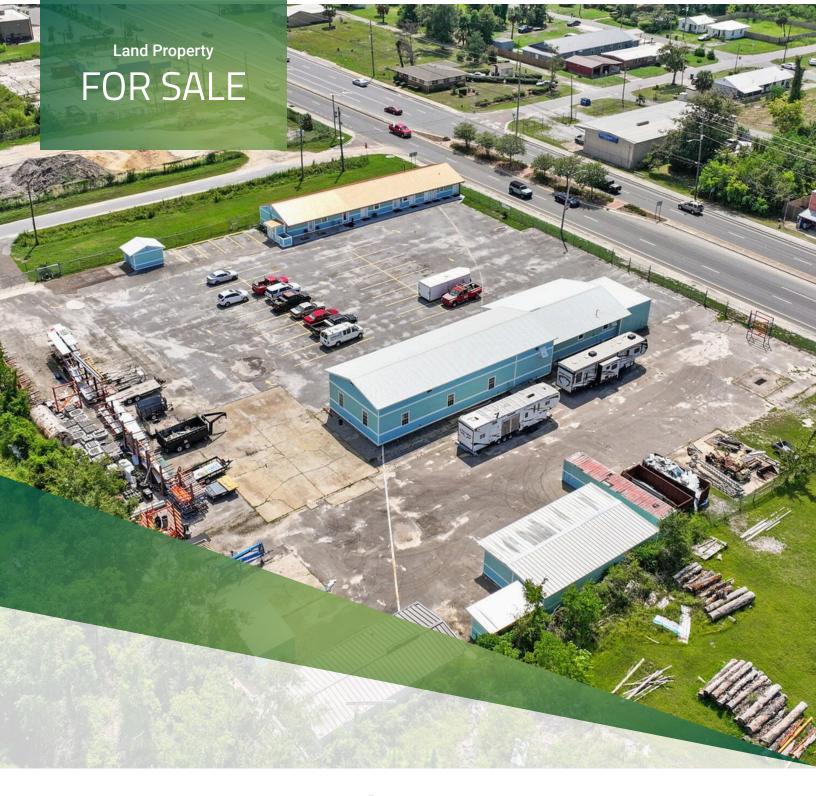

### PROPERTY DESCRIPTION

Prime Commercial Opportunity – 26,500 cars/day, in rapidly developing area!

Unlock the potential of this high-visibility commercial property near the Panama City Mall! This offering includes 1 lot (approximately 0.8+/- acres) available for sale at \$850,000, with flexible development options.

#### **PROPERTY HIGHLIGHTS**

- Existing 5,000 SF Warehouse Use as-is or remove for a custom build
- Owner Willing to Build to Suit Ideal for retail, office, or service-based businesses
- Fully Impervious Site Maximizing usable space
- Prime Location High-traffic area near major retailers