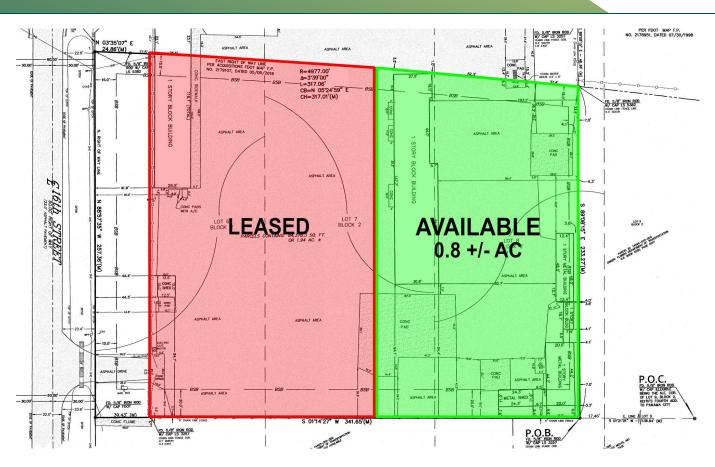

### PROPERTY DESCRIPTION

Prime Commercial Opportunity – 26,500 cars/day, in rapidly developing area!

Unlock the potential of this high-visibility commercial property near the Panama City Mall! This offering includes 1 lot (approximately 0.8+/- acres) available for sale at \$850,000, with flexible development options.

An adjacent 1.2 acre -lot parcel is currently leased to Avis Car Rentals, adding value to this investment opportunity. Don't miss your chance to secure a versatile commercial site in a thriving area!

#### **PROPERTY HIGHLIGHTS**

- Existing 5,000 SF Warehouse Use as-is or remove for a custom build
- Owner Willing to Build to Suit Ideal for retail, office, or service-based businesses
- Fully Impervious Site Maximizing usable space
- Prime Location High-traffic area near major retailers